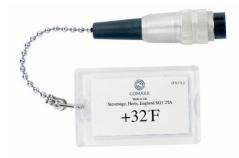

# TX27L Test Cap

The TX27L Thermometer Test Cap (+32°F) with 6-pin Lumberg type connection.

- Temperature simulation on Thermometers
- 6-pin Lumberg Connector
- Sensor Type: Thermistor