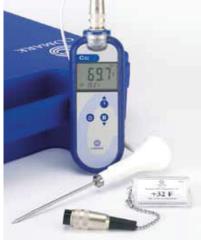

## C22REF Kit Reference Thermometer Kit

Kit includes:

- C22 Thermometer
- PX22L Thermistor Probe
- TX27L +32°F Temperature Test Cap with UKAS (NIST) certificate
- MC28 Hard Carrying Case