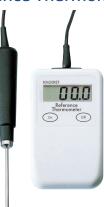

#### KM20REF Reference Thermometer

Use this high-accuracy reference thermometer for checking the calibration of all types of thermometer and probe combinations.

- Displays temperature in centigrade
- Supplied with 5-point UKAS Calibration Certificate with points at -18°C, 0°C, +8°C, +70°C, +100°C.
- Auto switch-off feature
- Supplied with carrying case