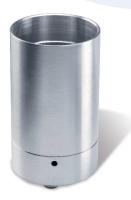

### KM820/VAL Temperature Validation Cup

Use this heavy duty aluminum cup to check the calibration of infrared or contact thermometers.