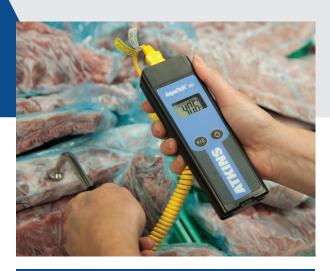

# AquaTuff<sup>™</sup> 35100-K & 35200-K Waterproof Thermocouple Instrument

The AquaTuff™ Thermocouple Instruments are highly accurate and specifically designed to withstand the harsh environments of a commercial kitchen. The ABS housing is extremely durable and IPX7 waterproof rated. The tapered shape and curved back are ergonomically designed to fit the contours of your hand. The 35100-K and 35200-K can be used with any Type K thermocouple probe that has a standard mini-connector. Cooper-Atkins offers a wide selection of probes for use in industrial and foodservice applications, all made in the U.S.A..