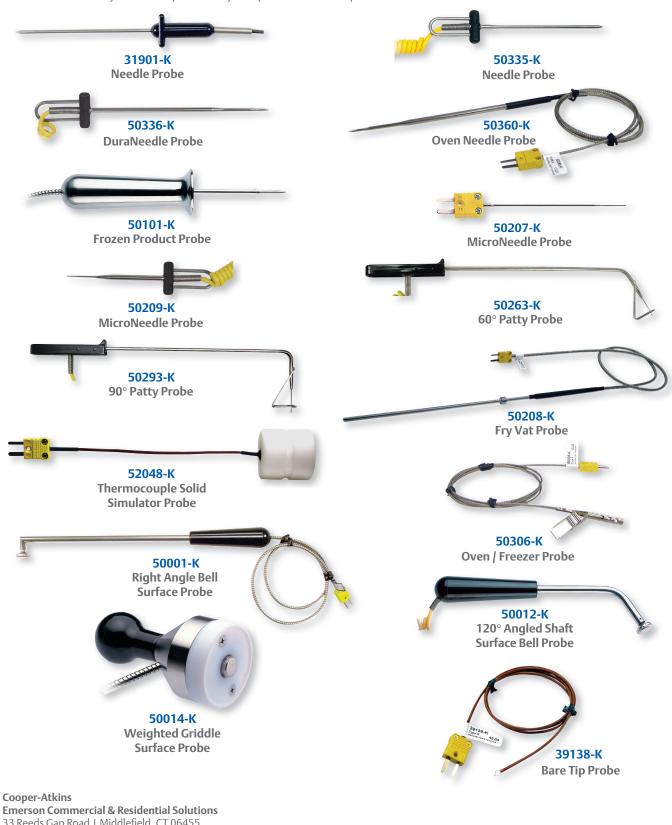

# Type K Thermocouple Probes

Cooper-Atkins' probe line has the most extensive selection in the foodservice industry. With over 1,500 probes available, we manufacture a variety of custom probes for your specific need or requirement.