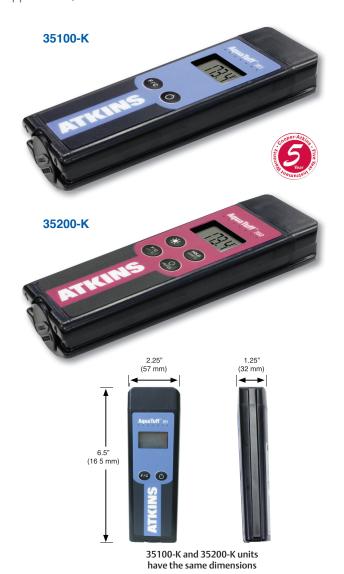

# AquaTuff<sup>™</sup> 35100-K & 35200-K Waterproof Thermocouple Instrument

The AquaTuff™ Thermocouple Instruments are highly accurate and specifically designed to withstand the harsh environments of a commercial kitchen. The ABS housing is extremely durable and IPX7 waterproof rated. The tapered shape and curved back are ergonomically designed to fit the contours of your hand. The 35100-K and 35200-K can be used with any Type K thermocouple probe that has a standard mini-connector. Cooper-Atkins offers a wide selection of probes for use in industrial and foodservice applications, all made in the U.S.A..

### **Specifications**

- Temperature Range: -100° to 999°F (-73° to 537°C)
- Accuracy: ±0.5°F (±0.3°C)
- Waterproof: IPX7 waterproof rated
- Uses any Type K probe
- Large, easy-to-read LCD screen
- °F / °C selectable
- · Housing: ABS Plastic
- Power Source: Two (2) 1.5V AAA battery 1800 battery life
- Traceability: Instrument calibration constants stored in non-volatile memory to temperature and / or electrical standards traceable to the U.S. Department of Commerce National Institute of Standards and Technology (NIST). Under normal operating conditions, it will not need to be recalibrated.
- CE certified, NSF listed, WEEE marked and RoHS compliant
- 5 year warranty

#### 35100-K

- Resolution: 0.1°
- Auto Shut-off: After 10 minutes of non-use

#### 35200-K

- Resolution: 0.1° / 1° user selectable
- Modes: Hold, display backlight
- Auto Shut-off: After 10 minutes of non-use (can be disabled)

#### **Packaging**

- Individual Package Weight: 8 oz (227 g)
- Package Dimensions: 8.25" x 3.5" x 2" (209 mm x 89 mm x 51 mm)
- Package Cube: 0.03
- One unit per corrugated box with label