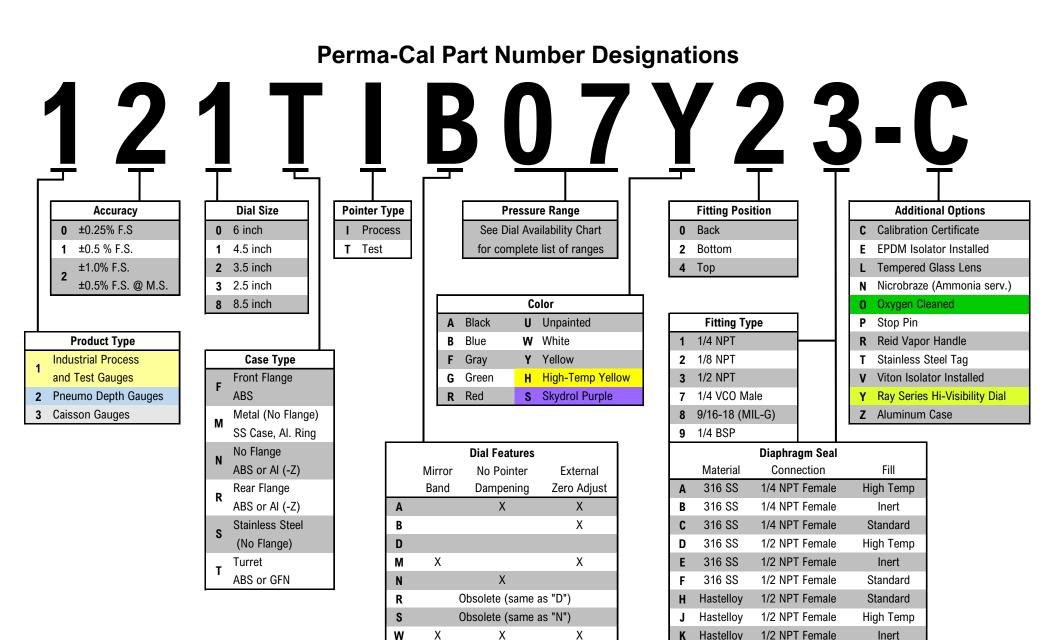

Μ

Ν

Q

R

Т

U

316 SS

316 SS

316 SS

316 SS

316 SS

316 SS

1/2 NPT Male

1/2 NPT Male

1/2 NPT Male

1/4 NPT Male

1/4 NPT Male

1/4 NPT Male

Standard

**High Temp** 

Inert

Standard

High Temp

Inert

Disclaimer: This tool exists to decipher existing part numbers. Please note that not all dial features, colors, fitting configurations and options are available in all case types and sizes. Contact the factory for assistance building an acceptable part number.