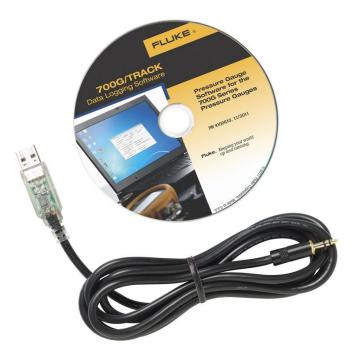

## Manage your instruments and calibration data with this easy-to-use software. For use with 700G Series gauges to perform real-time pressure gauge data logging.

- Enables data download and logging configurations to the 700G Series gauges for a remote logging event
- Configure logging event reading rate, duration, and measurement units
- Upload measurements logged remotely, and display or export measurements
- Includes communication cable for connection to a PC and CD-Rom user manual
- Manage your instruments and calibration data with this easy-to-use software. For use with 700G Series gauges to perform real-time data logging.

#### Fluke 700G/TRACK

Logging Software and communication cable for connection to PC