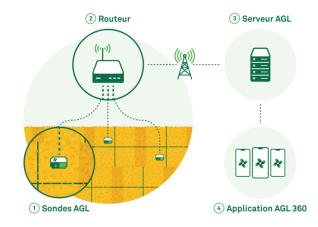

#### **FUNCTIONING**

- Install your AGL Probes.
   Distribute them to different locations in the warehouse.
- 2. Router includes an LTE data plan (depending on the subscription chosen) which allows a wireless internet connection.
- 3. The data captured by the probes is sent to the AGL server via cell towers.
  - You can check the temperature and humidity in
- 4. real time and receive alerts directly from your mobile device using the AGL 360 app.