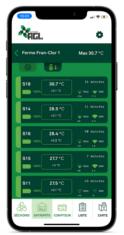

#### **FUNCTIONING**

- Install your AGL Probes.
   Distribute them to different locations in the warehouse.
- 2. Router includes an LTE data plan (depending on the subscription chosen) which allows a wireless internet connection.
- 3. The data captured by the probes is sent to the AGL server via cell towers.
  - You can check the temperature and humidity in
- 4. real time and receive alerts directly from your mobile device using the AGL 360 app.

The use of AGL Probes allows active storage management.

#### CONNECTIVITY

Monitor your hay warehouses, wherever you are, via your AGL 360 app.

## **PEACE OF MIND**

You know in real time what is happening in your warehouses.

Leave nothing to chance.

Monitor your goods 24 hours a day,
7 days a week with AGL Probes.