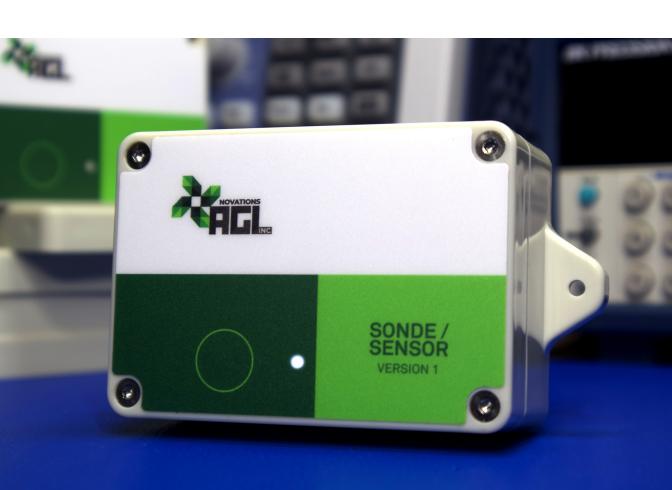

## **SONDE AGL**

QU'EST-CE QUE C'EST?

Un système complet de suivi de la température dans les entrepôts de foin.

The AGL Probe allows you to monitor the temperature of your goods in real time.

Store your products safely and keep control of its quality.