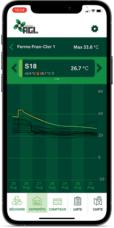

#### **FUNCTIONING**

- Install your AGL Probes.
   Distribute them to different locations in the warehouse.
- 2. Router includes an LTE data plan (depending on the subscription chosen) which allows a wireless internet connection.
- 3. The data captured by the probes is sent to the AGL server via cell towers.
  - You can check the temperature and humidity in
- 4. real time and receive alerts directly from your mobile device using the AGL 360 app.

The use of AGL Probes allows active storage management.

#### CONNECTIVITY

Monitor your hay warehouses, wherever you are, via your AGL 360 app.