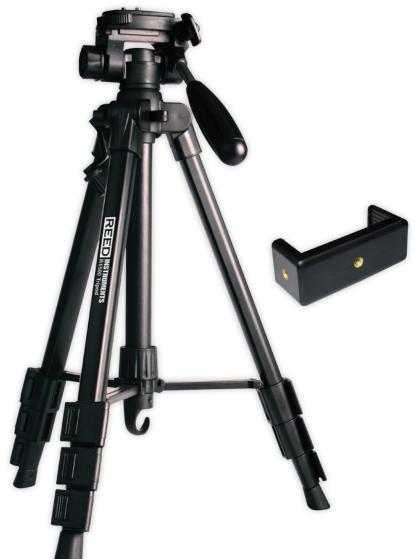

## **Specifications**

| Maximum Tripod Hei | ght:   | 56" (142cm)      |
|--------------------|--------|------------------|
| Folded Length:     |        | 20" (51cm)       |
| Minimum Adapter Si | ze:    | 2.95" (75mm)     |
| Maximum Adapter S  | ize:   | 4.52" (115mm)    |
| Net Weight:        |        | 2.4 lbs (1.1kg)  |
| Maximum Weight:    |        | 13.3 lbs (6.0kg) |
| Tripod Thread:     |        | 1/4-20           |
| Material:          |        | Aluminum alloy   |
| Color:             |        | Black            |
| Model Description  |        |                  |
| R1500              | Tripod |                  |

## Features

- Adjustable height up to 56"
- Durable and lightweight aluminum alloy design
- 3-section leg lock system with non-slip rubber feet
- Quick release plate and bubble level
- Added stability with weight hook
- Tilt motion easily changes instrument orientation
- Includes carrying bag and instrument adapter